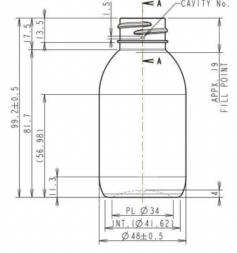

### **General info**

| Item no. (SKU):    | LS1010612112          |
|--------------------|-----------------------|
| Family / Range:    | Cosmo Sirop           |
| Capacity:          | 125ml                 |
| Neck:              | 28/410                |
| Weight:            | 13                    |
| Shape:             | Round                 |
| Material:          | PET                   |
| Colour:            | All Colours Available |
| Print Areas:       | N/A                   |
| Country of Origin: | Lithuania             |